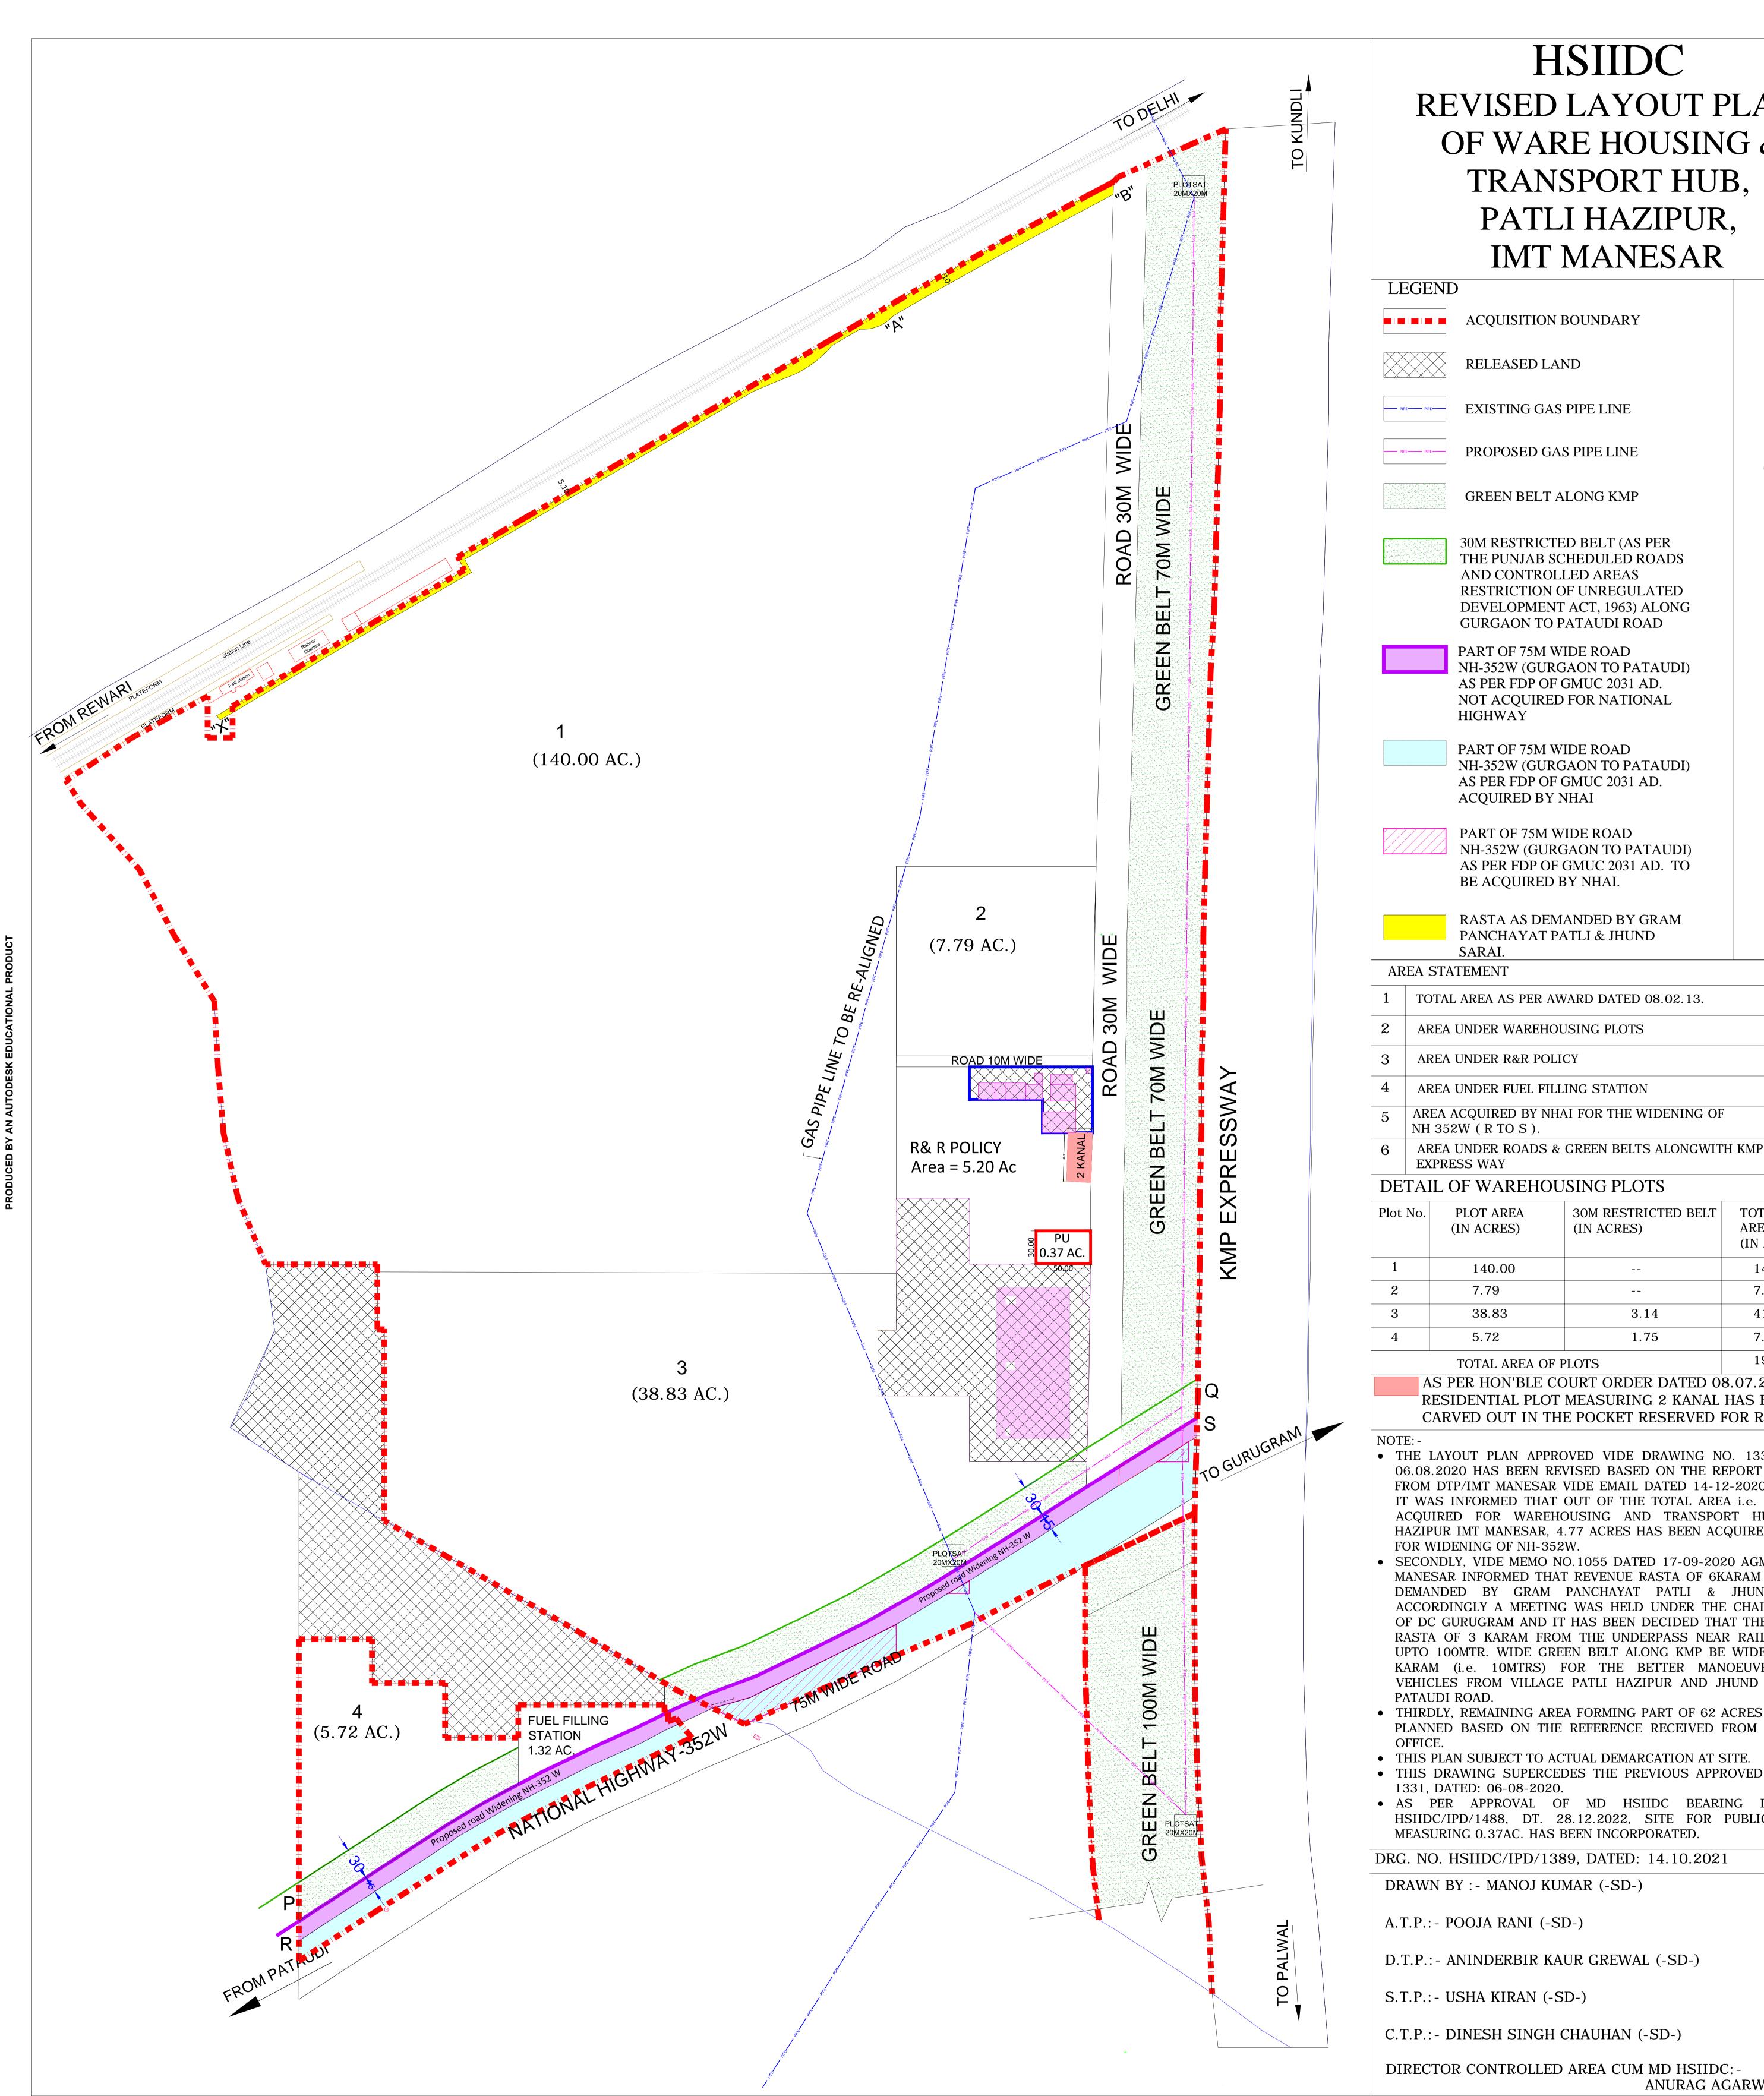

285.02

197.23

5.57

1.32

3.04

## **HSIIDC** REVISED LAYOUT PLAN OF WARE HOUSING & TRANSPORT HUB, PATLI HAZIPUR, IMT MANESAR

|     | EGEND                                                                                                                                                       |  |  |
|-----|-------------------------------------------------------------------------------------------------------------------------------------------------------------|--|--|
|     | ACQUISITION BOUNDARY                                                                                                                                        |  |  |
|     | RELEASED LAND                                                                                                                                               |  |  |
| PIP | EXISTING GAS PIPE LINE                                                                                                                                      |  |  |
| PIP | PROPOSED GAS PIPE LINE                                                                                                                                      |  |  |
|     | GREEN BELT ALONG KMP                                                                                                                                        |  |  |
|     | 30M RESTRICTED BELT (AS PER THE PUNJAB SCHEDULED ROADS AND CONTROLLED AREAS RESTRICTION OF UNREGULATED DEVELOPMENT ACT, 1963) ALONG GURGAON TO PATAUDI ROAD |  |  |
|     | PART OF 75M WIDE ROAD NH-352W (GURGAON TO PATAUDI) AS PER FDP OF GMUC 2031 AD. NOT ACQUIRED FOR NATIONAL HIGHWAY                                            |  |  |
|     | PART OF 75M WIDE ROAD<br>NH-352W (GURGAON TO PATAUDI)<br>AS PER FDP OF GMUC 2031 AD.<br>ACQUIRED BY NHAI                                                    |  |  |
|     | PART OF 75M WIDE ROAD NH-352W (GURGAON TO PATAUDI) AS PER FDP OF GMUC 2031 AD. TO BE ACQUIRED BY NHAI.                                                      |  |  |
|     | RASTA AS DEMANDED BY GRAM<br>PANCHAYAT PATLI & JHUND<br>SARAI.                                                                                              |  |  |
| AR  | EA STATEMENT                                                                                                                                                |  |  |
| 1   | TOTAL AREA AS PER AWARD DATED 08.02.13.                                                                                                                     |  |  |
|     |                                                                                                                                                             |  |  |

## DETAIL OF WAREHOUSING PLOTS

| Plot No. | PLOT AREA<br>(IN ACRES) | 30M RESTRICTED BELT (IN ACRES) | TOTAL PLOT<br>AREA<br>(IN ACRES) |  |
|----------|-------------------------|--------------------------------|----------------------------------|--|
| 1        | 140.00                  |                                | 140.00                           |  |
| 2        | 7.79                    |                                | 7.79                             |  |
| 3        | 38.83                   | 3.14                           | 41.97                            |  |
| 4        | 5.72                    | 1.75                           | 7.47                             |  |
|          | 197.23                  |                                |                                  |  |
|          | 197.23                  |                                |                                  |  |

AS PER HON'BLE COURT ORDER DATED 08.07.2016 RESIDENTIAL PLOT MEASURING 2 KANAL HAS BEEN CARVED OUT IN THE POCKET RESERVED FOR R&R PLOT.

- THE LAYOUT PLAN APPROVED VIDE DRAWING NO. 1331, DATED 06.08.2020 HAS BEEN REVISED BASED ON THE REPORT RECEIVED FROM DTP/IMT MANESAR VIDE EMAIL DATED 14-12-2020 WHEREIN IT WAS INFORMED THAT OUT OF THE TOTAL AREA i.e. TO 285.02 ACQUIRED FOR WAREHOUSING AND TRANSPORT HUB, PATLI HAZIPUR IMT MANESAR, 4.77 ACRES HAS BEEN ACQUIRED BY NHAI FOR WIDENING OF NH-352W.
- SECONDLY, VIDE MEMO NO.1055 DATED 17-09-2020 AGM(ED), IMT MANESAR INFORMED THAT REVENUE RASTA OF 6KARAM HAS BEEN DEMANDED BY GRAM PANCHAYAT PATLI & JHUND SARAI. ACCORDINGLY A MEETING WAS HELD UNDER THE CHAIRMANSHIP OF DC GURUGRAM AND IT HAS BEEN DECIDED THAT THE REVENUE RASTA OF 3 KARAM FROM THE UNDERPASS NEAR RAILWAY LINE UPTO 100MTR. WIDE GREEN BELT ALONG KMP BE WIDENED TO 6 KARAM (i.e. 10MTRS) FOR THE BETTER MANOEUVREING OF VEHICLES FROM VILLAGE PATLI HAZIPUR AND JHUND SARAI TO PATAUDI ROAD.
- THIRDLY, REMAINING AREA FORMING PART OF 62 ACRES HAS BEEN PLANNED BASED ON THE REFERENCE RECEIVED FROM BDC/HEAD OFFICE.
- THIS PLAN SUBJECT TO ACTUAL DEMARCATION AT SITE. • THIS DRAWING SUPERCEDES THE PREVIOUS APPROVED DRG. NO.
- 1331, DATED: 06-08-2020.
- AS PER APPROVAL OF MD HSIIDC BEARING DRG. NO. HSIIDC/IPD/1488, DT. 28.12.2022, SITE FOR PUBLIC UTILITY MEASURING 0.37AC. HAS BEEN INCORPORATED.